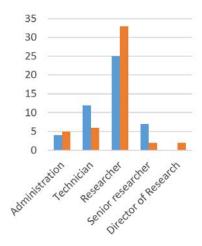

The TWINFUSYON project unites 4 partner-institutions Masaryk University, CEITEC - Central European Institute of Technology (CEITEC MU, Czech Republic), CNR-NANOTEC (Italy), Linz University (JKU, Austria), and CNRS-LNCMI (France) under a unique mission to seek opportunities in the development of na-

notechnologies, new materials and structures with intelligent surfaces and exceptional mechanical, electrical, magnetic, optical and biological properties to develop novel design of an optronic biosensor.

The TWINFUSYON aim is to strengthen, to the highest European level, CEITEC MU scientific excellence and innovation capacity in emerging multifunctional two-dimensional transition metal dichalcogenides materials and heterostructures coupled with plasmonic nanosystems for a novel generation of label-free non-invasive optronic

biosensing by harmonising integration of expertise in nanomaterials synthesis, characterisation at nanoscale, nanofabrication technologies, theory and modelling development, design of biosensors, which are the building blocks to innovate biosensing devices.