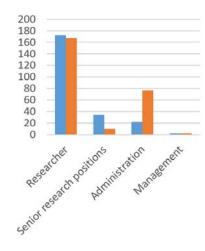

The TWINFUSYON project unites 4 partner-institutions Masaryk University, CEITEC - Central European Institute of Technology (CEITEC MU, Czech Republic), CNR-NANOTEC (Italy), Linz University (JKU, Austria), and CNRS-LNCMI (France) under a unique mission to seek opportunities in the development of na-

notechnologies, new materials and structures with intelligent surfaces and exceptional mechanical, electrical, magnetic, optical and biological properties to develop novel design of an optronic biosensor.

The TWINFUSYON aim is to strengthen, to the highest European level, CEITEC MU scientific excellence and innovation capacity in emerging multifunctional two-dimensional transition metal dichalcogenides materials and heterostructures coupled with plasmonic nanosystems for a novel generation of label-free non-invasive optronic

biosensing by harmonising integration of expertise in nanomaterials synthesis, characterisation at nanoscale, nanofabrication technologies, theory and modelling development, design of biosensors, which are the building blocks to innovate biosensing devices.