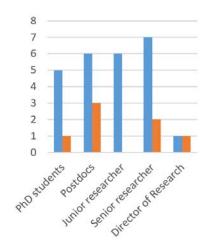

The TWINFUSYON project unites 4 partner-institutions Masaryk University, CEITEC - Central European Institute of Technology (CEITEC MU, Czech Republic), CNR-NANOTEC (Italy), Linz University (JKU, Austria), and CNRS-LNCMI (France) under a unique mission to seek opportunities in the development of na-

notechnologies, new materials and structures with intelligent surfaces and exceptional mechanical, electrical, magnetic, optical and biological properties to develop novel design of an optronic biosensor.

The TWINFUSYON aim is to strengthen, to the highest European level, CEITEC MU scientific excellence and innovation capacity in emerging multifunctional two-dimensional transition metal dichalcogenides materials and heterostructures coupled with plasmonic nanosystems for a novel generation of label-free non-invasive optronic

biosensing by harmonising integration of expertise in nanomaterials synthesis, characterisation at nanoscale, nanofabrication technologies, theory and modelling development, design of biosensors, which are the building blocks to innovate biosensing devices.