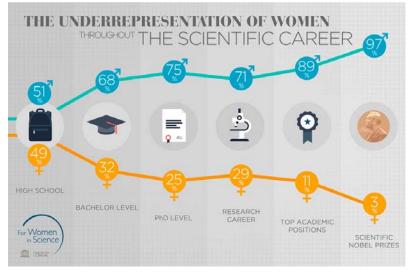

# for WOMEN IN SCIENCE

Let's start with a fact. There are far fewer women than men working in scientific, mathematical, engineering, and technological careers (STEM). Diversity is essential in science: it recruits new ideas, different perspectives, and fresh approaches to problem-solving – the ingredients that fuel creativity required for innovation.

Underrepresentation of women in science cannot be solved in a day. Attitude and lab culture won't change overnight.

With this agenda, we would like to attract your attention to gender sensitive issues in science and encourage to keep them in mind during your daily duties. You can start small and promote gender inclusive culture in your lab/department, as well as be proactive in proposing long-term solutions for encouraging integration of women in the STEM workforce!