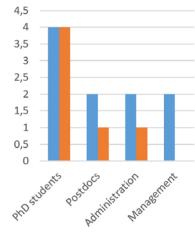

The TWINFUSYON project unites 4 partner-institutions Masaryk University, CEITEC - Central European Institute of Technology (CEITEC MU, Czech Republic), CNR-NANOTEC (Italy), Linz University (JKU, Austria), and CNRS-LNCMI (France) under a unique mission to seek opportunities in the development of na-

notechnologies, new materials and structures with intelligent surfaces and exceptional mechanical, electrical, magnetic, optical and biological properties to develop novel design of an optronic biosensor.

The TWINFUSYON aim is to strengthen, to the highest European level, CEITEC MU scientific excellence and innovation capacity in emerging multifunctional two-dimensional transition metal dichalcogenides materials and heterostructures coupled with plasmonic nanosystems for a novel generation of label-free non-invasive optronic

biosensing by harmonising integration of expertise in nanomaterials synthesis, characterisation at nanoscale, nanofabrication technologies, theory and modelling development, design of biosensors, which are the building blocks to innovate biosensing devices.